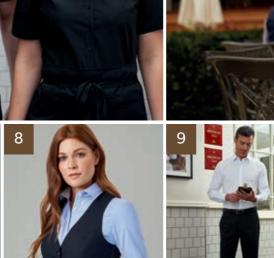

# SERVICE / FORMAL

AVERNER

Whether in a high-end restaurant or transitioning to an evening uniform, formal service staff attire typically embraces tradition with timeless style. Classic colour combinations, complemented by waistcoats and ties, create the impression of refined service to enhance the overall dining experience.

"It has been, and continues to be, our responsibility to fill the earth with the light and warmth of hospitality." – Conrad Hilton

- 1. ECLIPSE COLLECTION Jacket & Trouser / SHIRT & BLOUSE COLLECTION Premium Cotton Shirt
- 2. PERFORMANCE COLLECTION Waistcoat / SHIRT & BLOUSE COLLECTION Stretch Cotton Blend Shirt
- 3. SHIRT & BLOUSE COLLECTION Crepe De Chine blouse
- 4. ONE COLLECTION Waistcoats, Trouser & Skirt / SHIRT & BLOUSE COLLECTION Stretch Cotton Blend Shirts
- 5. SHIRT & BLOUSE COLLECTION Stretch Cotton Blend Shirts
- 6. SHIRT & BLOUSE COLLECTION Business Essential Shirts
- 7. ONE COLLECTION Trouser / SHIRT & BLOUSE COLLECTION Classic Oxford Shirt
- 8. TODAY COLLECTION Waistcoat / SHIRT & BLOUSE COLLECTION Stretch Oxford Shirt
- 9. SHIRT & BLOUSE COLLECTION Business Essential Shirt / ONE COLLECTION Trouser