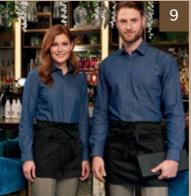

# SERVICE / FORMAL

AVERNER

Whether in a high-end restaurant or transitioning to an evening uniform, formal service staff attire typically embraces tradition with timeless style. Classic colour combinations, complemented by waistcoats and ties, create the impression of refined service to enhance the overall dining experience.

"It has been, and continues to be, our responsibility to fill the earth with the light and warmth of hospitality." – Conrad Hilton

- 1. ECLIPSE COLLECTION Jacket & Trouser / SHIRT & BLOUSE COLLECTION Premium Cotton Shirt
- 2. PERFORMANCE COLLECTION Waistcoat / SHIRT & BLOUSE COLLECTION Stretch Cotton Blend Shirt
- 3. SHIRT & BLOUSE COLLECTION Crepe De Chine blouse
- 4. ONE COLLECTION Waistcoats, Trouser & Skirt / SHIRT & BLOUSE COLLECTION Stretch Cotton Blend Shirts
- 5. SHIRT & BLOUSE COLLECTION Stretch Cotton Blend Shirts
- 6. SHIRT & BLOUSE COLLECTION Business Essential Shirts
- 7. ONE COLLECTION Trouser / SHIRT & BLOUSE COLLECTION Classic Oxford Shirt
- 8. TODAY COLLECTION Waistcoat / SHIRT & BLOUSE COLLECTION Stretch Oxford Shirt
- 9. SHIRT & BLOUSE COLLECTION Business Essential Shirt / ONE COLLECTION Trouser